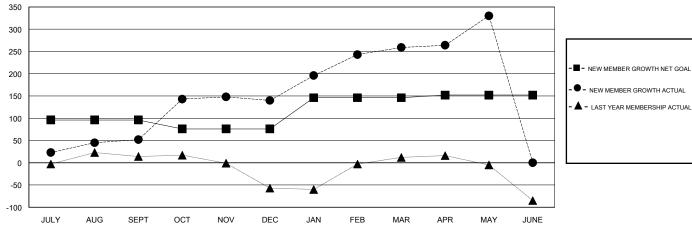

#### GOALS AND ACTUAL MEMBERS CUMULATIVE

| DROPPED CLUBS: 1  DROPPED MEMBERS                                                 |   |                           |                            | 1,018 (52.58%)<br>918 (47.42%) |     |
|-----------------------------------------------------------------------------------|---|---------------------------|----------------------------|--------------------------------|-----|
| DECEASED                                                                          | 7 | CLICK HERE FOR CUMULATIVE | TOTAL FAMILY UNIT MEMBERS  |                                | 944 |
| CLUB CANCELLED         21           OTHER         116           TOTAL         144 |   | MEMBERSHIP DATA           | FAMILY MEMBERS PAYING HALF |                                | 553 |
|                                                                                   |   |                           |                            |                                | 555 |
|                                                                                   |   |                           |                            |                                |     |

## **LOCATION PHILIPPINES**

GMT CA

|               | Club          | 3         |               | Members               |                                                                |                                                              |                                                    |  |
|---------------|---------------|-----------|---------------|-----------------------|----------------------------------------------------------------|--------------------------------------------------------------|----------------------------------------------------|--|
|               | RESULTS FOR   | 2016-2017 |               | RESULTS FOR 2016-2017 |                                                                |                                                              |                                                    |  |
| QUARTER       | NEW CLUB GOAL | NEW CLUBS | DROPPED CLUBS | QUARTER               | NEW MEMBER GROWTH<br>NET GOAL (not reinstated<br>or transfers) | NEW MEMBER<br>GROWTH ACTUAL (not<br>reinstated or transfers) | DROPPED<br>MEMBERS ACTUAL<br>(including transfers) |  |
| JULY/AUG/SEPT | 1             | 0         | 0             | JULY/AUG/SEPT         | 96                                                             | 66                                                           | 14                                                 |  |
| OCT/NOV/DEC   | 0             | 0         | 1             | OCT/NOV/DEC           | -20                                                            | 155                                                          | 67                                                 |  |
| JAN/FEB/MAR   | 0             | 1         | 0             | JAN/FEB/MAR           | 70                                                             | 146                                                          | 27                                                 |  |
| APR/MAY/JUNE  | 1             | 3         | 0             | APR/MAY/JUNE          | 6                                                              | 107                                                          | 36                                                 |  |