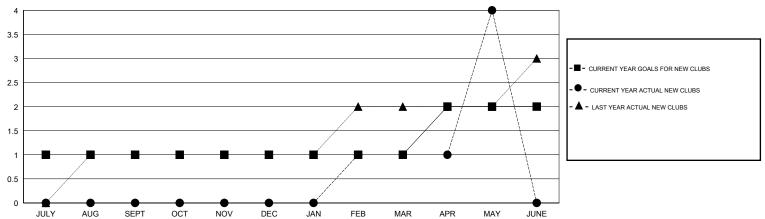

#### GOALS AND ACTUAL NEW CLUBS CUMULATIVE

## **LOCATION PHILIPPINES**

GMT CA

|               | Club          | 3         |               | Members               |                                                                |                                                              |                                                    |  |
|---------------|---------------|-----------|---------------|-----------------------|----------------------------------------------------------------|--------------------------------------------------------------|----------------------------------------------------|--|
|               | RESULTS FOR   | 2016-2017 |               | RESULTS FOR 2016-2017 |                                                                |                                                              |                                                    |  |
| QUARTER       | NEW CLUB GOAL | NEW CLUBS | DROPPED CLUBS | QUARTER               | NEW MEMBER GROWTH<br>NET GOAL (not reinstated<br>or transfers) | NEW MEMBER<br>GROWTH ACTUAL (not<br>reinstated or transfers) | DROPPED<br>MEMBERS ACTUAL<br>(including transfers) |  |
| JULY/AUG/SEPT | 1             | 0         | 0             | JULY/AUG/SEPT         | 96                                                             | 66                                                           | 14                                                 |  |
| OCT/NOV/DEC   | 0             | 0         | 1             | OCT/NOV/DEC           | -20                                                            | 155                                                          | 67                                                 |  |
| JAN/FEB/MAR   | 0             | 1         | 0             | JAN/FEB/MAR           | 70                                                             | 146                                                          | 27                                                 |  |
| APR/MAY/JUNE  | 1             | 3         | 0             | APR/MAY/JUNE          | 6                                                              | 107                                                          | 36                                                 |  |